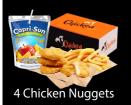

Box With Fries & Cheese**

Your choice of doner meats with fries. melted cheese sauce.

CHICKEN

BEEF

MIX 792 KCAL 853 KCAL 822 KCAL

#### **Doner Box With Fries & Salad**

Your choice of doner meats, fresh lettuce, tomato, onion, red cabbage and fries.

> CHICKEN 771 KCAL

831 KCAL 801 KCAL

MIX

## **Doner Protein Box**

Your choice of doner meats. Meat Only.

CHICKEN

BEEF

698 KCAL 710 KCAL 754 KCAL

£6.00

## **Doner Platter**

Large tray of doner meats of your choice with fresh lettuce, tomato, onion, red cabbage and fries.

CHICKEN

BEEF 944 KCAL



# **BURGERS**

All our burgers are served in a toasted seeded bun with fresh lettuce and mayo sauce.













# **MINI MEALS**

A selection of Mini Meals for kids or a light meal. Served with small portion of fries and a drink.











#### **SIDES**

#### Our range of delicous side orders

## **Chicken Wings**

(6 in a portion) **4.00** 

203 KCAL

**Chicken Strips** (6 in a portion)

4.00 385 KCAL

#### **Chicken Nuggets**

(8 in a portion)

4.00

**288 KCAL** 

#### **Chicken Popcorn**

(18 in a portion)

4.00

285 KCAL

#### **Jalapeno Cheese Bites**

(6 in a portion)

**4.00** 

**246 KCAL** 

#### **Onion Rings**

(8 in a portion)

4.00

156 KCAL

#### Lahmacun

**(2.50** 

235 KCAL

#### **Pitta Bread**

**1.00** 

170 KCAL

#### **Regular Fries**

**(3)** 1.50

**296 KCAL** 

#### **Cheesy Fries**

**(3)** 2.50

**372 KCAL** 

#### **Curly Fries**

**(2.50** 

326 KCAL

Prices subject to change without notice. If shortages occur substitutes may be used. All meat is Halal. All though every care is taken, b