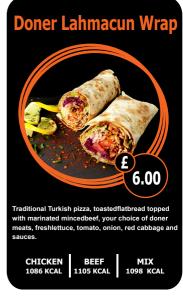

Served in our handmade, wholemeal toasted





**CHOOSE YOUR MEAT CHICKEN | BEEF | MIX** 

CHICKEN

1005 KCAL

ADD EXTRA MEAT + 1.50

## **DONER BOXES**

BEEF

1067 KCAL

MIX

## **Doner Box With Fries**

Your choice of doner meats with fries.

CHICKEN BEEF MIX 754 KCAL 815 KCAL 784 KCAL

#### **Doner GYM Box**

Your choice of doner meats, fresh lettuce, tomato, onion, red cabbage.

CHICKEN

BEEF

474 KCAL 535 KCAL 505 KCAL

DONER KEBAB 5.00

#### **Doner Box With Fries & Cheese**

Your choice of doner meats with fries. melted cheese sauce.

CHICKEN

BEEF

MIX 792 KCAL 853 KCAL 822 KCAL

#### **Doner Box With Fries & Salad**

Your choice of doner meats, fresh lettuce, tomato, onion, red cabbage and fries.

> CHICKEN 771 KCAL

831 KCAL 801 KCAL

MIX

## **Doner Protein Box**

Your choice of doner meats. Meat Only.

CHICKEN

BEEF

698