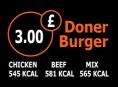

## **DONER BOXES**

BEEF

1067 KCAL

MIX

Served in our handmade, wholemeal toasted

**CHOOSE YOUR MEAT CHICKEN | BEEF | MIX** 

CHICKEN

1005 KCAL

ADD EXTRA MEAT + 1.50