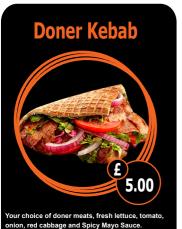

#### **Doner GYM Box**

Your choice of doner meats, fresh lettuce, tomato, onion, red cabbage.

CHICKEN

BEEF

474 KCAL 535 KCAL 505 KCAL

DONER KEBAB 5.00