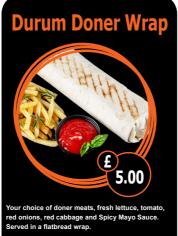

Served in our handmade, wholemeal toasted





**CHOOSE YOUR MEAT CHICKEN | BEEF | MIX** 

CHICKEN

1005 KCAL

ADD EXTRA MEAT + 1.50

## **DONER BOXES**

BEEF

1067 KCAL

MIX

## **Doner Box With Fries**

Your choice of doner meats with fries.

CHICKEN BEEF MIX 754 KCAL 815 KCAL 784 KCAL

#### **Doner GYM Box**

Your choice of doner meats, fresh lettuce, tomato, onion, red cabbage.

CHICKEN

BEEF

474 KCAL 535 KCAL 505 KCAL

DONER KEBAB 5.00

#### **Doner Box With Fries & Cheese**

Your choice of doner meats with fries. melted cheese sauce.

CHICKEN

BEEF

MIX 792 KCAL 853 KCAL 822 KCAL

#### **Doner Box With Fries & Salad**

Your choice of doner meats, fresh lettuce, tomato, onion, red cabbage and fries.

> CHICKEN 771 KCAL

831 KCAL 801 KCAL

MIX

## **Doner Protein Box**

Your choice of doner meats. Meat Only.

CHICKEN

BEEF

69