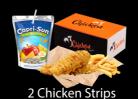

## **Chicken Wings**

(6 in a portion) **4.00** 

203 KCAL

**Chicken Strips** (6 in a portion)

4.00 385 KCAL